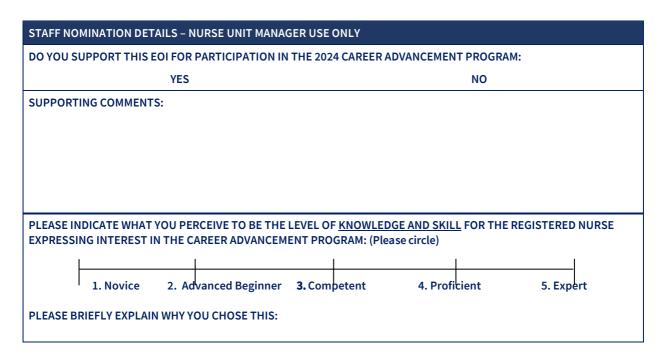

|
|                                        |                                                                                                                                                             |



Please identify your top three preferred clinical areas for the 8-month placement as part of the 2024 Career Advancement Program.

Please note: we will aim to place you in one of your top three where possible but cannot guarantee this.

1.

2.

3.

Please identify your least preferred clinical areas for the 8-month placement as part of the 2024 Career Advancement Program.

Please note: we will aim to avoid placing you here where possible.

1.

Optional comments to support preferred or least preferred clinical areas.



Please submit the completed EOI to <a href="mailto:nursing.education@rch.org.au">nursing.education@rch.org.au</a> by 26 November 2023.